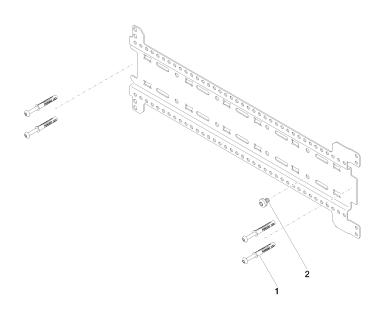

# Spare parts list

| No. | Item Number        | Name       | Quantity used | Delivery time |
|-----|--------------------|------------|---------------|---------------|
| 1   | 04 30 31 054 00 90 | fixing set | 4             | 2             |
| 2   | 04 30 30 212 00 90 | fixing set | 2             | 60            |