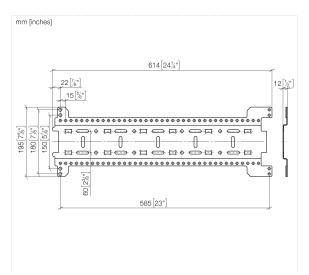

## xGRID Installation track set -

12 370 970 90

- width 555mm
- height 135 mm
- depth 12 mm
- retaining screws and plugs

This set contains 2 xGrid installation tracks and includes fixing material

More about the xGRID installation track can be found in the Shower Book brochure